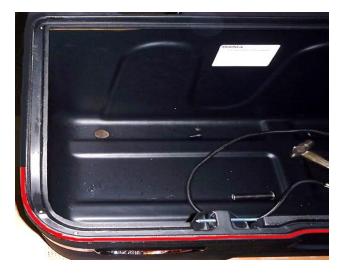

Refer to the following images for proper gasket placement

Close-Up Views:

Top-Down View:

Note: The new gasket is outlined in red in this picture.

The placement of the Gasket on the right side of the carrier should mirror the placement shown here on the left side.