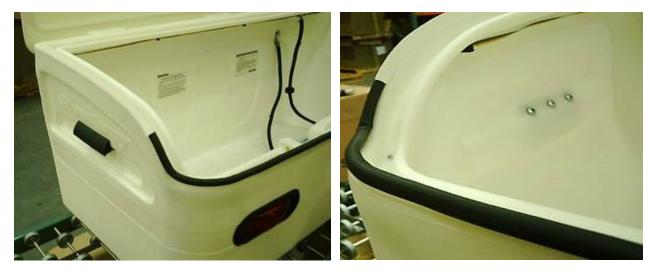

## Instructions for Replacing the StowAway Max Carrier Gasket

REV0320

For proper adhesion apply gasket when temperatures are **60 to 80 degrees**. To apply the new gasket:

- 1. Remove your old gasket(s)
- 2. Clean the gasket surface thoroughly with a rag and rubbing alcohol to remove dirt and adhesive residue
- 3. Remove the adhesive tape and apply the new gasket to the box as shown in the image below.

Refer to the following images for proper gasket placement

Close-Up Views:

Top-Down View:

Note: The new gasket is outlined in red in this picture.

The placement of the Gasket on the right side of the carrier should mirror the placement shown here on the left side.